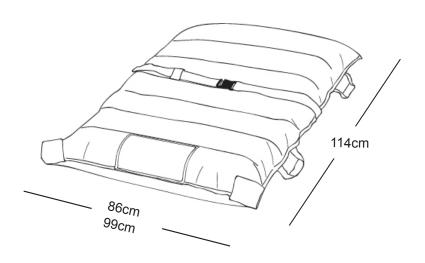

#### **Available Sizes**

86cm W x 114cm L - MHHT-HMSPU-34MI Box of 10

99cm W x 114cm L - MHHT-HMSPU-39MI Box of 10

#### **Available Sizes**

86cm W x 114cm L - MHHT-HMHS-34MI Each

## **Available Size:**

86cm W x 114cm L - MHHT-HMDC-34MI Each