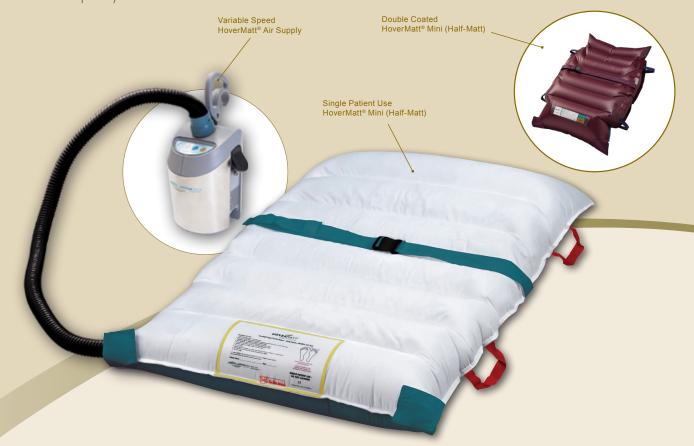

The HoverMatt® Mini (Half-Matt) delivers the same effortless lateral transfers and positioning as the standard HoverMatt® Air Transfer System, but in a shorter length. Specifically designed for use in the O.R. with specialty tables as well as in Labour and Delivery, the Mini is available in both reusable and single-patient use models. The reusable Mini with a double-coated finish is often preferred when excessive fluids make stain resistance a priority.

## HoverMatt Mini (Half-Matt) Benefits:

- Air-assisted technology improves patient and caregiver safety and comfort during transfers
- Inflated mattress moves patient in stable position, reducing skin shear and bruising
- Half-length design is ideal for use with O.R. specialty tables
- Radiolucent and MRI compatible for artifact-free imaging
- Available in multiple styles and widths with a 544kg weight limit to accommodate most patients
- Variable speed air supply allows quieter and slower inflation options

## HoverMatt Mini (Half-Matt)

For more information, contact your local HoverTech distributor, or Statina Healthcare International on 1300 791 404.